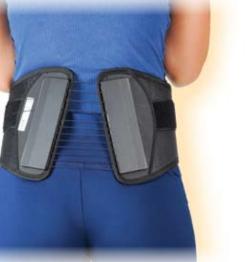

### The "ORIGINAL" **CYBERTECH BRACE**

- Instant and bionic assisted support and comfort.
- Patented Mechanical Advantage Pulley System delivers 6 times more support power and optimum
- heat and adds
- Included in the

## S.P.I.N.E. PROGRAM

- Utilizing the patented Mechanical Advantage Pulley System, the SPINE provides a powerful, dynamic
- The patient can adjust the brace with one