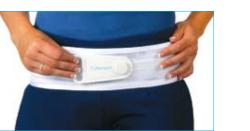

# MAC (Mechanical Advantage Corset)

- New flexible pulley system that curves to the patient's
- The most powerful corset on the market.
- As thin as a belt--so you can wear it under clothing.
- Up to 6" of closure--unmatched abdominal

### **MAC PLUS** Code L0630 Approved