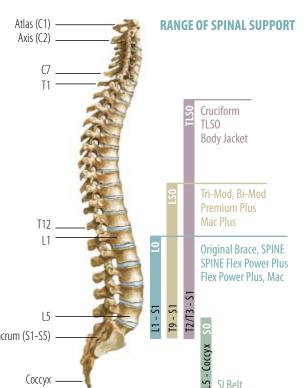

a knob. The entire extension can be removed in the event of a prescription
- Patient can fully adjust the orthosis in 5 seconds!
- Dual fabric fasteners make it easy to put on and take off the TLSO.
- Revised TLSO design provides easier application.

# ■ Lordotic pads are available.

# **BODY JACKET**

- adjustment of upper and lower segments of the Body
- Pulley system units can be removed for washing.
- optimal lordotic conformity.









PRODUCT OVERVIEW



www.cybertechmedical.com

Ph: 1.800.220.4224 Fax: 1.909.447.7058















### **Dynamic Pulley System**

6:1ratio, low-friction Mechanical Advantage Pulley System provides powerful, smooth and easily-controlled compression.



for ease and adjustment.

pre-adjustment position.



One simple pull allows for easy adjustment.



Thirteen pulleys create a 6:1 ratio

Shown here in the





LO







LO





LO













additional ergo-dynamic abdominal comfort and support.



additional ergo-dynamic abdominal lightweight comfort and support!





LSO



LSO

additional ergo-dynamic abdominal comfort and support.

### The "ORIGINAL" **CYBERTECH BRACE**

- Instant and bionic assisted support and comfort.
- Patented Mechanical Advantage Pulley System delivers 6 times more support power and optimum
- heat and adds
- Included in the



## S.P.I.N.E. PROGRAM

- Utilizing the patented Mechanical Advantage Pulley System, the SPINE provides a powerful, dynamic
- The patient can adjust the brace with one



### SPINE BRACE **FLEX POWER PLUS**

- Patented, new Flex Power panels and SPINE brace that comfortably contour an