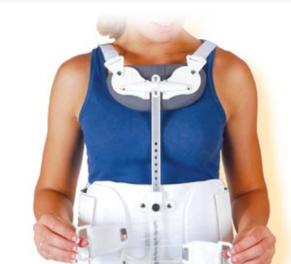

# **CRUCIFORM**

- Finally, a patented closing system almost anyone can
- 6X mechanical advantage for restricting flexion vs. traditional Cruciform orthoses.
- Unique mechanical advantage provides superior 3-point
- Patented nylon chest plate provides unique "springlike" dynamic. - Custom fits each individual body.
- Provides greater control and comfort.
- Vertical and lateral aspects of metal extension easily adjusted by patented pull knob.
- Supportive pads.