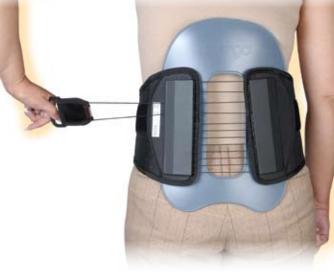

### **Dynamic Pulley System**

6:1ratio, low-friction Mechanical Advantage Pulley System provides powerful, smooth and easily-controlled compression.

for ease and adjustment.

pre-adjustment position.

One simple pull allows for easy adjustment.