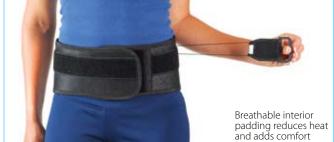

### The "ORIGINAL" **CYBERTECH BRACE**

- Instant and bionic assisted support and comfort.
- Patented Mechanical Advantage Pulley System delivers 6 times more support power and optimum
- heat and adds
- Included in the