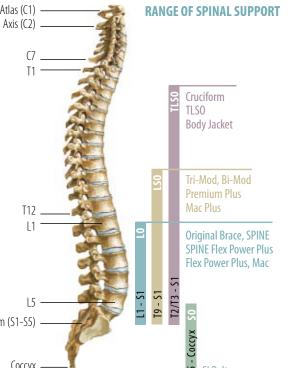

## **Barriatric Brace:**

TLSO

- Dual pulley system controls permit independent
- Adjustments are easy and quick...the Body Jacket can be fully adjusted within 5 seconds!
- A series of four separate Lordotic pads are available for

50

- 5:1 mechanical advantage compression power provide unmatched pelvic-sacral support.
- Flexible sacroiliac orthosis with breathable mesh,
- comfortable to wear. ■ Significantly reduces motion about the sacroiliac joint
- Instant pain relief in most cases. ■ Fabric closure for one size fits all performance, 23 to 50
- Flexible Pulley System instantly adjusts to the body with
- one hand in one second.

## BI-MOD Chairback System — Code L0633 Approved

- Sizes of LSO and Chairback Frames are interchangeable,

### **TRI-MOD System Plus** Code L0637 Approved

- Black or White (subject to availability)

# **CRUCIFORM**

- Finally, a patented closing system almost anyone can
- 6X mechanical advantage for restricting flexion vs. traditional Cruciform orthoses.
- Unique mechanical advantage provides superior 3-point
- Patented nylon chest plate provides unique "springlike" dynamic. - Custom fits each individual body.
- Provides greater control and comfort.
- Vertical and lateral aspects of metal extension easily adjusted by patented pull knob.
- Supportive pads.

## TLSO with T-Bar

- Utilizing the Mechanical Advantage pulley system on each side, the Cybertech TLSO provides maximum circumferential support.
- Full range of posterior and anterior adjustment permits
- true custom fitting.
  Thoracic extension features a sternal notch piece that adjusts with a simple pull of a knob. The entire extension can be removed in the event of a prescription
- Patient can fully adjust the orthosis in 5 seconds!
- Dual fabric fasteners make it easy to put on and take off the TLSO.
- Revised TLSO design provides easier application.

# ■ Lordotic pads are available.

# **BODY JACKET**

- adjustment of upper and lower segments of the Body
- Pulley system units can be removed for washing.
- optimal lordotic conformity.

PRODUCT OVERVIEW

www.cybertechmedical.com

Ph: 1.800.220.4224 Fax: 1.909.447.7058

### The "ORIGINAL" **CYBERTECH BRACE**

- Instant and bionic assisted support and comfort.
- Patented Mechanical Advantage Pulley System delivers 6 times more support power and optimum
- heat and adds
- Included in the

## S.P.I.N.E. PROGRAM

- Utilizing the patented Mechanical Advantage Pulley System, the SPINE provides a powerful, dynamic
- The patient can adjust the brace with one

### SPINE BRACE **FLEX POWER PLUS**

- Patented, new Flex Power panels and SPINE brace that comfortably contour and conform to each patient's body structure.
- 6:1ratio, low-friction Mechanical Advantage Pulley
- Quick, one-hand adjustment controls support level and comfort for standing or sitting.
- Single front closure provides easy opening and closing.

## **FLEX POWER PLUS**

- Patented, new Flex Power panels and Flexible Pulley contour and conform to each patient's body structure.
- 5:1ratio, low-friction Flexible Pulley System provides
- Quick, one-hand adjustment controls support level and comfort for standing or sitting.
- Single front closure provides easy opening

# MAC (Mechanical Advantage Corset)

- New flexible pulley system that curves to the patient's
- The most powerful corset on the market.
- As thin as a belt--so you can wear it under clothing.
- Up to 6" of closure--unmatched abdominal

### **MAC PLUS** Code L0630 Approved

## PREMIUM PLUS Code L0631 Approved

- Quick, one-hand adjustment controls support level and
- Single front closure provides easy opening and closing.