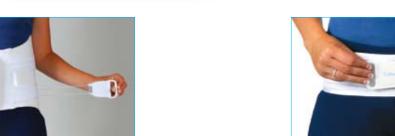

### **Dynamic Pulley System**

6:1ratio, low-friction Mechanical Advantage Pulley System provides powerful, smooth and easily-controlled compression.

for ease and adjustment.

pre-adjustment position.

One simple pull allows for easy adjustment.

### The "ORIGINAL" **CYBERTECH BRACE**

- Instant and bionic assisted support and comfort.
- Patented Mechanical Advantage Pulley System delivers 6 times more support power and optimum
- heat and adds
- Included in the