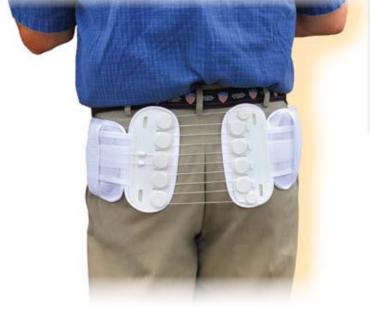

# **CRUCIFORM**

- Finally, a patented closing system almost anyone can
- 6X mechanical advantage for restricting flexion vs. traditional Cruciform orthoses.
- Unique mechanical advantage provides superior 3-point
- Patented nylon chest plate provides unique "springlike" dynamic. - Custom fits each individual body.
- Provides greater control and comfort.
- Vertical and lateral aspects of metal extension easily adjusted by patented pull knob.
- Supportive pads.