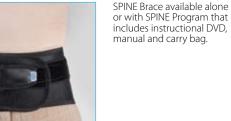

## S.P.I.N.E. PROGRAM

- Utilizing the patented Mechanical Advantage Pulley System, the SPINE provides a powerful, dynamic
- The patient can adjust the brace with one