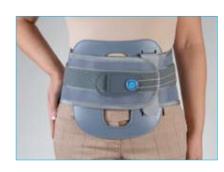

## **Barriatric Brace:**

TLSO

- Dual pulley system controls permit independent
- Adjustments are easy and quick...the Body Jacket can be fully adjusted within 5 seconds!
- A series of four separate Lordotic pads are available for

# **BODY JACKET**

- adjustment of upper and lower segments of the Body
- Pulley system units can be removed for washing.
- optimal lordotic conformity.

PRODUCT OVERVIEW

www.cybertechmedical.com

Ph: 1.800.220.4224 Fax: 1.909.447.7058