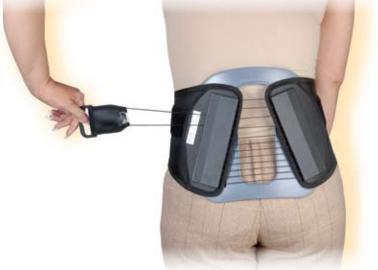

### SPINE BRACE **FLEX POWER PLUS**

- Patented, new Flex Power panels and SPINE brace that comfortably contour and conform to each patient's body structure.
- 6:1ratio, low-friction Mechanical Advantage Pulley
- Quick, one-hand adjustment controls support level and comfort for standing or sitting.
- Single front closure provides easy opening and closing.

## **FLEX POWER PLUS**

- Patented, new Flex Power panels and Flexible Pulley contour and conform to each patient's body structure.
- 5:1ratio, low-friction Flexible Pulley System provides
- Quick, one-hand adjustment controls support level and comfort for standing or sitting.
- Single front closure provides easy opening