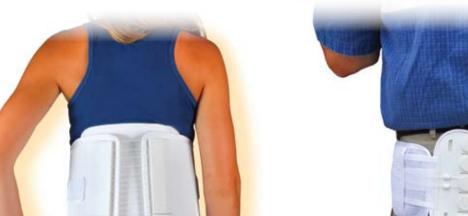

## **Barriatric Brace:**

TLSO

- Dual pulley system controls permit independent
- Adjustments are easy and quick...the Body Jacket can be fully adjusted within 5 seconds!
- A series of four separate Lordotic pads are available for

# **BODY JACKET**

- adjustment of upper and lower segments of the Body
- Pulley system units can be removed for washing.
- optimal lordotic conformity.

PRODUCT OVERVIEW

www.cybertechmedical.com

Ph: 1.800.220.4224 Fax: 1.909.447.7058

# ■ Lordotic pads are available.