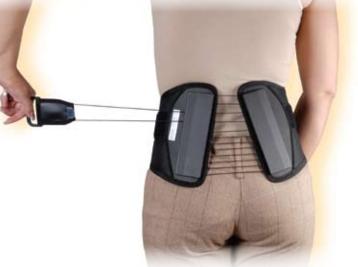

### **Dynamic Pulley System**

6:1ratio, low-friction Mechanical Advantage Pulley System provides powerful, smooth and easily-controlled compression.

for ease and adjustment.

pre-adjustment position.

One simple pull allows for easy adjustment.

Thirteen pulleys create a 6:1 ratio

Shown here in the

LO

LO

LO

additional ergo-dynamic abdominal comfort and support.

additional ergo-dynamic abdominal lightweight comfort and support!

LSO