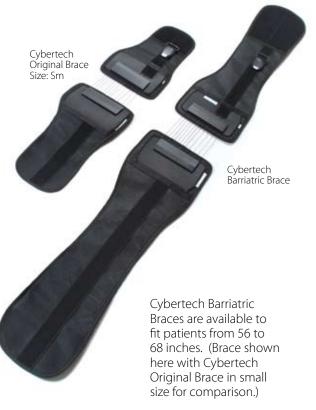

## **Barriatric Brace:**

TLSO

- Dual pulley system controls permit independent
- Adjustments are easy and quick...the Body Jacket can be fully adjusted within 5 seconds!
- A series of four separate Lordotic pads are available for