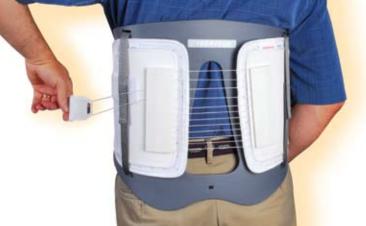

## BI-MOD Chairback System — Code L0633 Approved

- Sizes of LSO and Chairback Frames are interchangeable,

### **Dynamic Pulley System**

6:1ratio, low-friction Mechanical Advantage Pulley System provides powerful, smooth and easily-controlled compression.

for ease and adjustment.

pre-adjustment position.

One simple pull allows for easy adjustment.

Thirteen pulleys create a 6:1 ratio

Shown here in the

LO

LO

LO

additional ergo-dynamic abdominal comfort and support.

additional ergo-dynamic abdominal lightweight comfort and support!

LSO