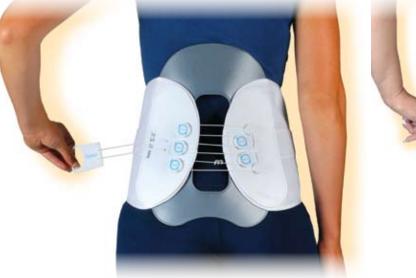

## S.P.I.N.E. PROGRAM

- Utilizing the patented Mechanical Advantage Pulley System, the SPINE provides a powerful, dynamic
- The patient can adjust the brace with one