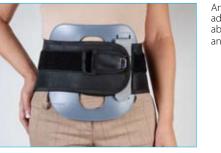

## TLSO with T-Bar

- Utilizing the Mechanical Advantage pulley system on each side, the Cybertech TLSO provides maximum circumferential support.
- Full range of posterior and anterior adjustment permits
- true custom fitting.
  Thoracic extension features a sternal notch piece that adjusts with a simple pull of a knob. The entire extension can be removed in the event of a prescription
- Patient can fully adjust the orthosis in 5 seconds!
- Dual fabric fasteners make it easy to put on and take off the TLSO.
- Revised TLSO design provides easier application.