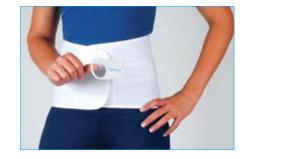

## PREMIUM PLUS Code L0631 Approved

- Quick, one-hand adjustment controls support level and
- Single front closure provides easy opening and closing.