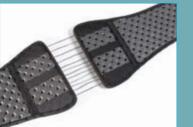

### **Dynamic Pulley System**

6:1ratio, low-friction Mechanical Advantage Pulley System provides powerful, smooth and easily-controlled compression.

for ease and adjustment.

pre-adjustment position.

One simple pull allows for easy adjustment.

Thirteen pulleys create a 6:1 ratio

Shown here in the

LO

LO

LO

additional ergo-dynamic abdominal comfort and support.

additional ergo-dynamic abdominal lightweight comfort and support!

LSO