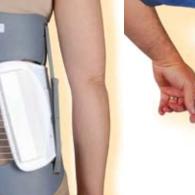

### The "ORIGINAL" **CYBERTECH BRACE**

- Instant and bionic assisted support and comfort.
- Patented Mechanical Advantage Pulley System delivers 6 times more support power and optimum
- heat and adds
- Included in the