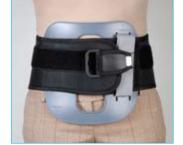

## BI-MOD Chairback System — Code L0633 Approved

- Sizes of LSO and Chairback Frames are interchangeable,

### **TRI-MOD System Plus** Code L0637 Approved

- Black or White (subject to availability)