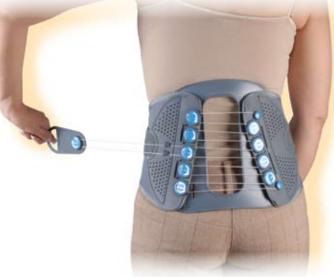

### The "ORIGINAL" **CYBERTECH BRACE**

- Instant and bionic assisted support and comfort.
- Patented Mechanical Advantage Pulley System delivers 6 times more support power and optimum
- heat and adds
- Included in the