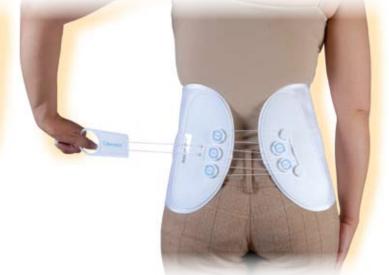

# MAC (Mechanical Advantage Corset)

- New flexible pulley system that curves to the patient's
- The most powerful corset on the market.
- As thin as a belt--so you can wear it under clothing.
- Up to 6" of closure--unmatched abdominal