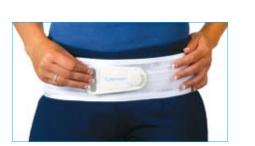

# MAC (Mechanical Advantage Corset)

- New flexible pulley system that curves to the patient's
- The most powerful corset on the market.
- As thin as a belt--so you can wear it under clothing.
- Up to 6" of closure--unmatched abdominal