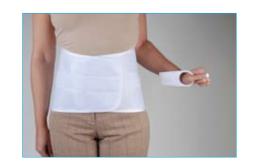

# MAC (Mechanical Advantage Corset)

- New flexible pulley system that curves to the patient's
- The most powerful corset on the market.
- As thin as a belt--so you can wear it under clothing.
- Up to 6" of closure--unmatched abdominal

### **MAC PLUS** Code L0630 Approved