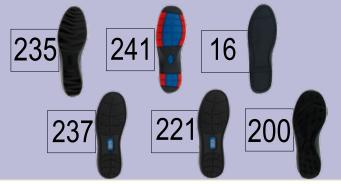

# P221/ P237... Pages 8, 9, 14, 16, 18

221

200

234

80

74

231

- Plus Fitting System®
- Broad Forefoot
- Wide, Tempered Steel Shank
- Extended Medial Heel Stabilizer
- Tempered Steel Shank
- Mild Rocker Bottom
- Removable ULTRON® Footbed

# P200... Page 9

- Added Depth
- Removable Footbed
- Drilex® Lining
- · Lightweight, Polyurethane Outsole
- Firm Heel Counter
- Tempered Steel Shank

#### P234... Pages 4, 5, 6, 7, 16

- Plus Fitting System®
- Broad Forefoot
- Removable, Lightweight Polyurethane Footbed
- Lightweight, Flexible Outsole
- Firm Heel Counter
- Mild Rocker Bottom
- Tempered Steel Shank

#### P235... Pages 4, 7, 8,

- Plus Fitting System®
- Tempered Steel Shank

235

239

241

420

66

- Metatarsal Support
- Firm Heel Counter
- Lightweight Polyurethane Unit Outsole

#### P16... Pages 8, 14, 17, 18, 19

- Plus Fitting System®
- Tempered Steel Shank
- Firm Heel Counter
- Mild Rocker Bottom
- Removable, Moldable **Dual-Density Footbed**