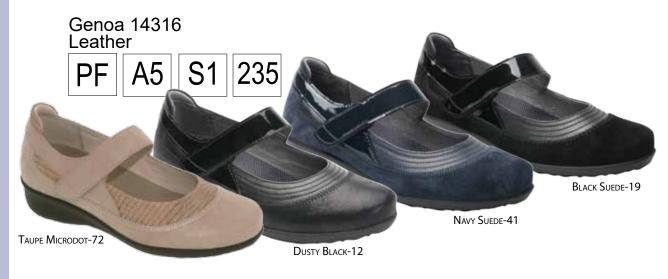

# Moonwalk for Women - See Pg. 15 for additional colors

This sleek, simple shoe uses stretch upper material and large opening for easy-to-wear style. On the inside, Drilex® linings wick away moisture keeping feet feeling fresh and dry. Underfoot, a removable footbed with built-in metatarsal pad and flexible rubber outsole.

#### P235... Pages 4, 7, 8,

- Plus Fitting System®
- Tempered Steel Shank

235

239

241

420

66

- Metatarsal Support
- Firm Heel Counter
- Lightweight Polyurethane Unit Outsole