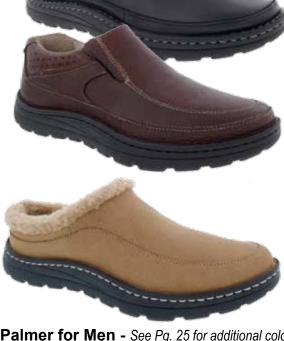

Palmer for Men - See Pg. 25 for additional colors Slip into these comfortable Palmer clogs by Drew® to create a simple statement that's perfect for cold weather days or just lounging around the house.