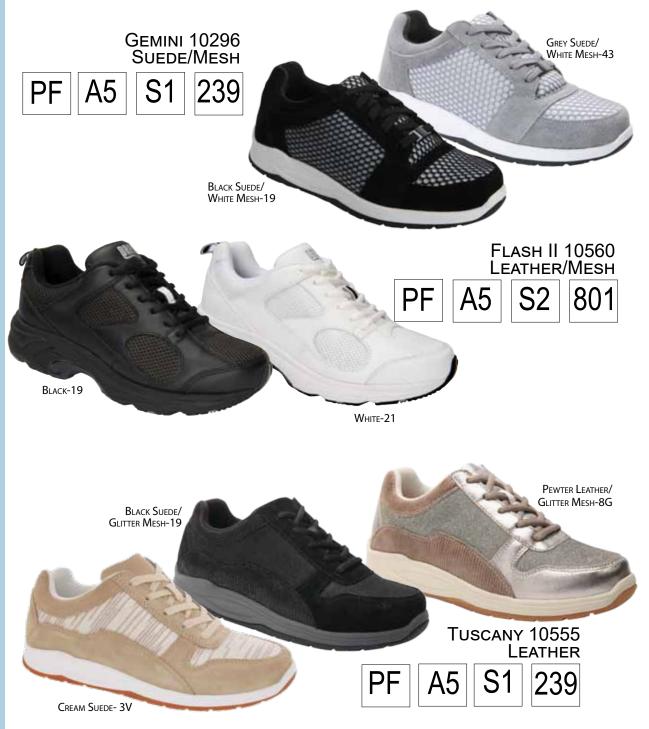

# **Women's Athletic Oxfords**

It's part of the beauty and ingenuity of Drew, offering all of the protective benefits of a therapeutic shoe, yet still retaining the look of an athletic shoe. They look as great as they feel.

PF

PLUS FITTING SYSTEM® - TWO REMOVABLE FOOTBEDS FOR ADDED AND DOUBLE DEPTH

**A5** 

HCPCS CODE A5500

S1

| Narrow AA | Медіим В | WIDE D  | WIDE WIDE EE | Extra Wide 4E |  |
|-----------|----------|---------|--------------|---------------|--|
| 7-12      | 5-12,13  | 5-12,13 | 5-12,13      | 5-12,13       |  |

S2

| Narrow AA | <i>Ме</i> лим <i>В</i> | WIDE D | WIDE WIDE EE | Extra Wide 4E |
|-----------|------------------------|--------|--------------|---------------|
| 7-12      | 5-13                   | 5-13   | 5-13         | 5-13          |

S3

| Narrow AA | Медіим В | WIDE D | WIDE WIDE EE | Extra Wide 4E |
|-----------|----------|--------|--------------|---------------|
| 7-12      | 5-12     | 5-12   | 5-12         | 5-12          |

801