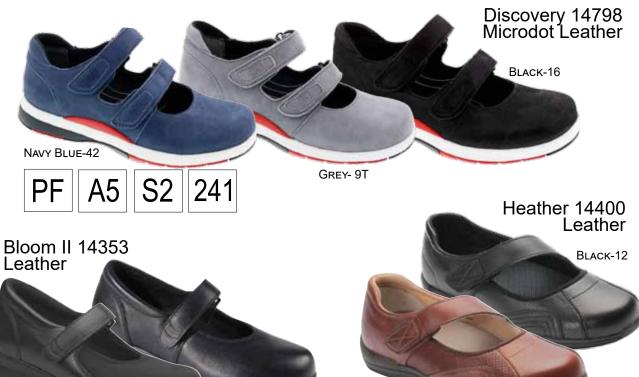

--------------|
| 6-12               | 5-12,13 | 5-12,13 | 5-12,13      |

S2

| Narrow AA | Medium В | WIDE D  | WIDE WIDE EE | Extra Wide 4E |
|-----------|----------|---------|--------------|---------------|
| 6-12      | 5-12,13  | 5-12,13 | 5-12,13      | 5-12,13       |

S3

| Narrow AA | Медіим В | WIDE D | WIDE WIDE EE |
|-----------|----------|--------|--------------|
| 6-12      | 5-12     | 5-12   | 5-12         |

**S4** 

| SLIM 4A | Narrow AA | Медіим В | WIDE D | WIDE WIDE E |
|---------|-----------|----------|--------|-------------|
| 6-12    | 6-12      | 5-13     | 5-13   | 5-13        |

S5

| SLIM 4A | Narrow AA | Медіим В | WIDE D | WIDE WIDE EE |
|---------|-----------|----------|--------|--------------|
| 6-12    | 6-12      | 5-12     | 5-12   | 5-12         |







BLACK SMOOTH-12

16

BLACK LEATHER/STRETCH-99

**A5** 

BRANDY-83



# Women's Light & Cool Sandals & Shoes

Offering the support you need to keep your feet feeling energized the whole day through. Enjoy the best of both worlds - comfort and style with removable footbeds to make room for your own custom orthotic.



ADDED DEPTH WITH SINGLE REMOVABLE FOOTBED



HCPCS CODE A5500

S1

| Narrow AA | Медіим В | WIDE D  | WIDE WIDE EE |
|-----------|----------|---------|--------------|
| 6-12      | 5-12,13  | 5-12,13 | 5-12,13      |

S2

| Медіим В | WIDE D   | WIDE WIDE EE |
|----------|----------|--------------|
| 5-12, 13 | 5-12, 13 | 5-12, 13     |

S3

| Narrow AA | Медіим В | WIDE D  | WIDE WIDE EE |
|-----------|----------|---------|--------------|
| 7-12      | 5-12,13  | 5-12,13 | 5