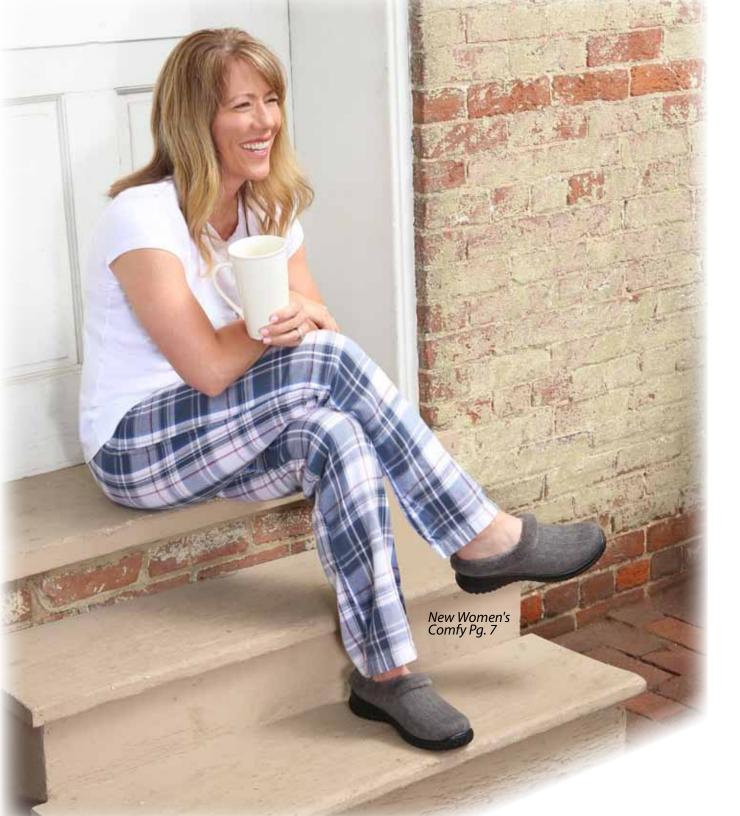

# Comfy for Women - See Pg. 7 for additional colors

Slip into these Comfy clogs by Drew® to create a simple statement that's perfect for when sweater weather strikes. Soft knit upper with faux trim and Drilex® linings keep your feet dry.