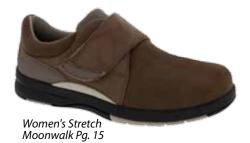

# Moonwalk for Women - See Pg. 15 for additional colors

This sleek, simple shoe uses stretch upper material and large opening for easy-to-wear style. On the inside, Drilex® linings wick away moisture keeping feet feeling fresh and dry. Underfoot, a removable footbed with built-in metatarsal pad and flexible rubber outsole.