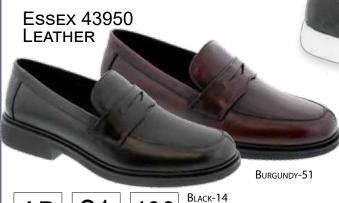

Look for the "new" checkmark throughout the book to see new colors of our best-selling items as well as brand new items like the ones on this page.

**Toledo II for Men -** See Pg. 23 for additional colors

The new and improved Toledo II is a lightweight, comfortable shoe that combines sleek styling with a host of foot health benefits.

Bexley II for Men - See Pg. 24 for additional colors

You'll love the comfort features in the Drew Bexley II shoe. This new-and-improved lighweight version of the popular original offers twin gore stretch for better slipon and slip-off comfort and fit.