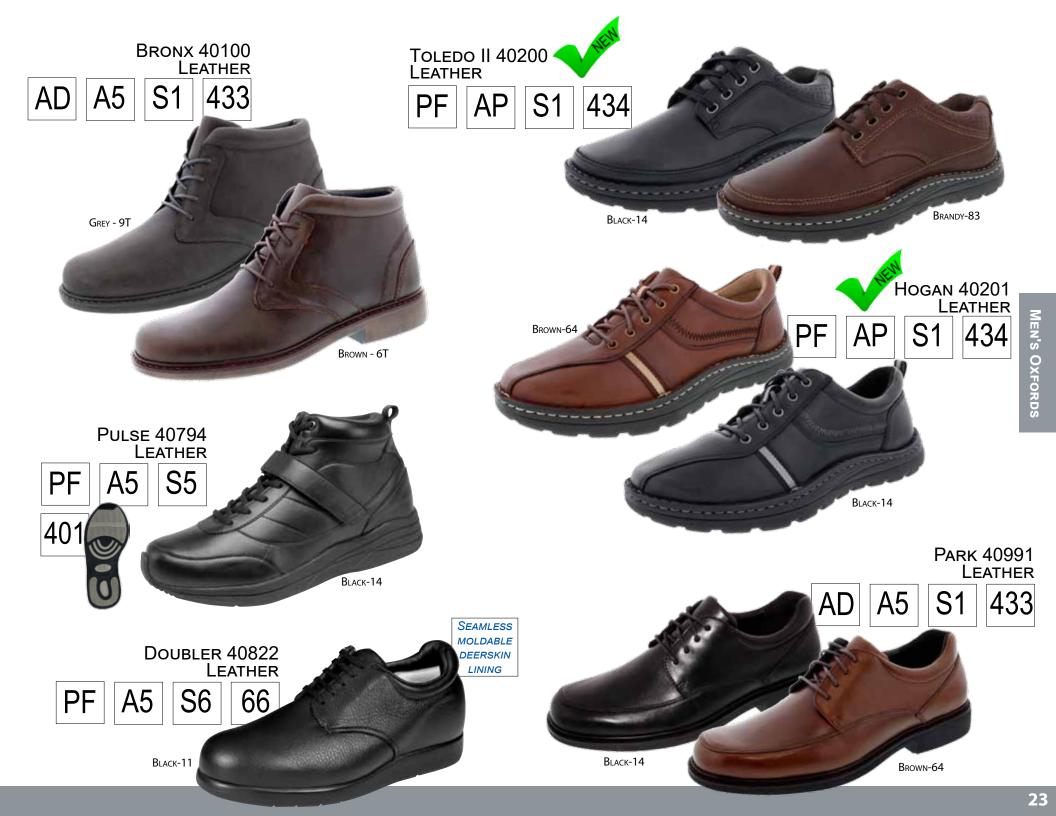

Look for the "new" checkmark throughout the book to see new colors of our best-selling items as well as brand new items like the ones on this page.

**Toledo II for Men -** See Pg. 23 for additional colors

The new and improved Toledo II is a lightweight, comfortable shoe that combines sleek styling with a host of foot health benefits.

Bexley II for Men - See Pg. 24 for additional colors

You'll love the comfort features in the Drew Bexley II shoe. This new-and-improved lighweight version of the popular original offers twin gore stretch for better slipon and slip-off comfort and fit.

**Hogan for Men -** See Pg. 23 for additional colors Durable enough for weekend strolls, impeccably styled for office casual. It's a traditional oxford made of quality leather and flexible, lightweight outsole.

# **Men's Oxfords**

It's important that casual shoes for men are not only comfortable, but durable and polished. Drew shoe offers an extensive selection of men's casual shoes with high quality leathers and handsome details. Ideal when all-day walking comfort is what you require.