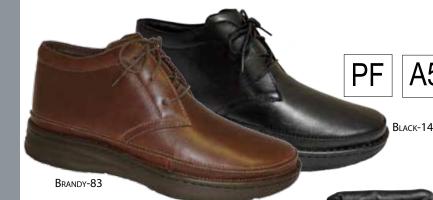

The new and improved Toledo II is a lightweight, comfortable shoe that combines sleek styling with a host of foot health benefits.

Bexley II for Men - See Pg. 24 for additional colors

You'll love the comfort features in the Drew Bexley II shoe. This new-and-improved lighweight version of the popular original offers twin gore stretch for better slipon and slip-off comfort and fit.

**A5** 

BRANDY-83