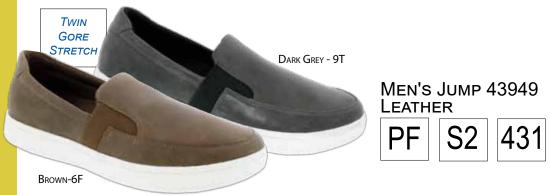

428

66

**JACKSON 47713** LEATHER

PF

Check out Men's Jump on Page 30!

#### P741... Pages 26, 27, 29 (men's)

- Plus Fitting System®
- Broad Forefoot
- Interior Nylon Shank in the Midsole and TPU Shank in the Outsole
- Lightweight Rubber Outsole with EVA Wedge Midsole
- Rocker Bottom