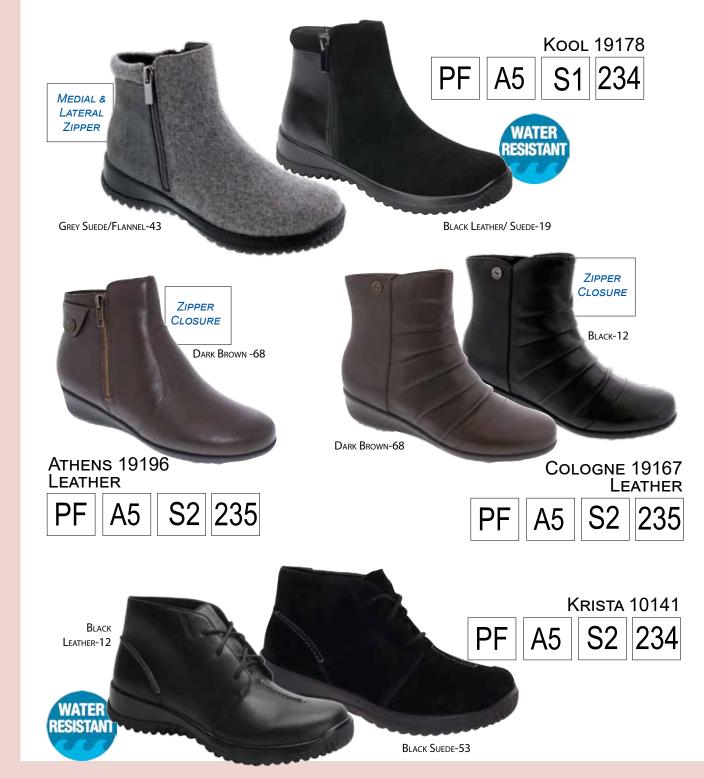

# **WOMEN'S BOOTS**

Therapeutic women's boots? No one would guess these great looking styles are good for your feet. Durable on the outside, yet soft and comforting on the inside.

PLUS FITTING SYSTEM® - TWO REMOVABLE FOOTBEDS FOR ADDED AND DOUBLE DEPTH

We've combined the interior softness of our most popular comfort bootie with beautiful microsuede and sweater cuff in this low boot, perfect to fit an active lifestyle. Top off these casual boots with a medial zipper closure for easy on, easy off and the result is one truly comfortable everyday boot.