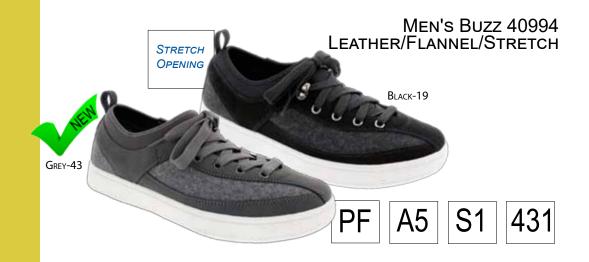

#### P431... Pages 26, 27, 29, 30

- Plus Fitting System®
- Wide, Synthetic Shank
- Rocker Bottom
- Extended Medial Heel Stabilizer
- Removable Ultron® Footbed with Heel Cushion and Built-in Arch Support
- Rubber Outsole