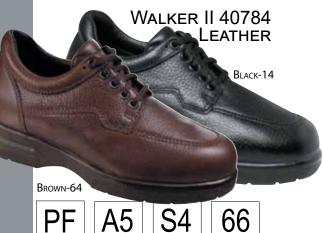

# **Men's Oxfords**

It's important that casual shoes for men are not only comfortable, but durable and polished. Drew shoe offers an extensive selection of men's casual shoes with high quality leathers and handsome details. Ideal when all-day walking comfort is what you require.

PF

PLUS FITTING SYSTEM® - TWO REMOVABLE FOOTBEDS FOR ADDED AND DOUBLE DEPTH

ADDED DEPTH WITH SINGLE REMOVABLE FOOTBED

HCPCS Code A5500

HCPCS Code A5500 PENDING

**S**1

| Narrow B | Medium D         | Wide EE          | 4W 4E            | 6E               |
|----------|------------------|------------------|------------------|------------------|
| 9-12,13  | 8-12,13,14,15,16 | 8-12,13,14,15,16 | 7-12,13,14,15,16 | 7-12,13,14,15,16 |