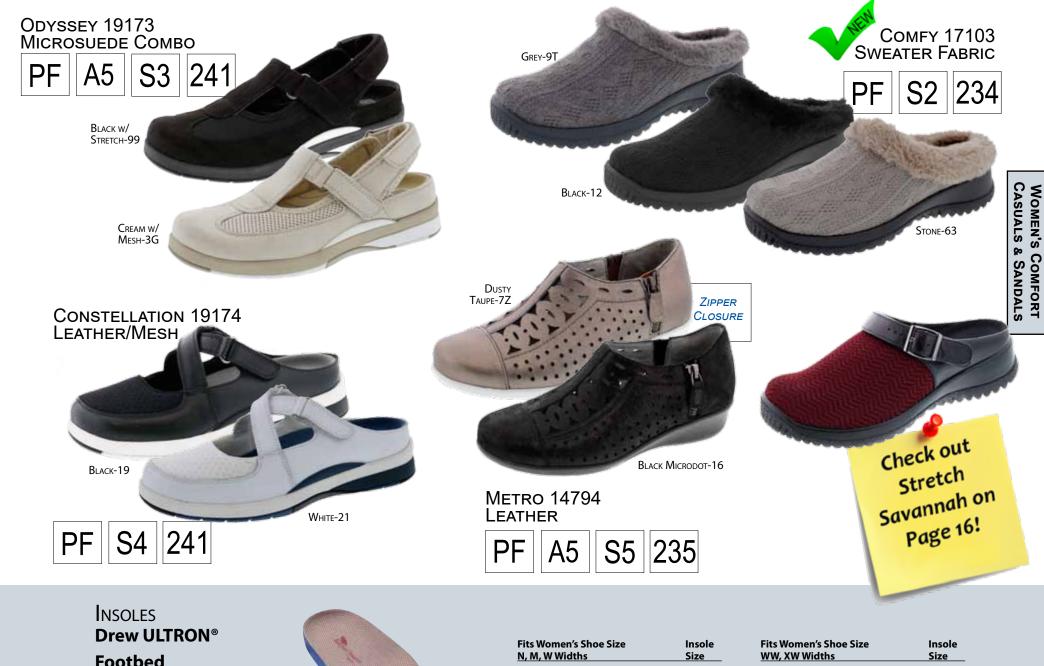

# **WOMEN'S COMFORT CASUALS & SANDALS**

When it comes to casual shoes, form and function are equally as important as style and design. We've combined all of those essential elements into some of the most comfortable shoes you'll ever slip on your feet.

#### P234... Pages 4, 5, 6, 7, 16

- Plus Fitting System®
- Broad Forefoot
- Removable, Lightweight Polyurethane Footbed
- Lightweight, Flexible Outsole
- Firm Heel Counter
- Mild Rocker Bottom
- Tempered Steel Shank