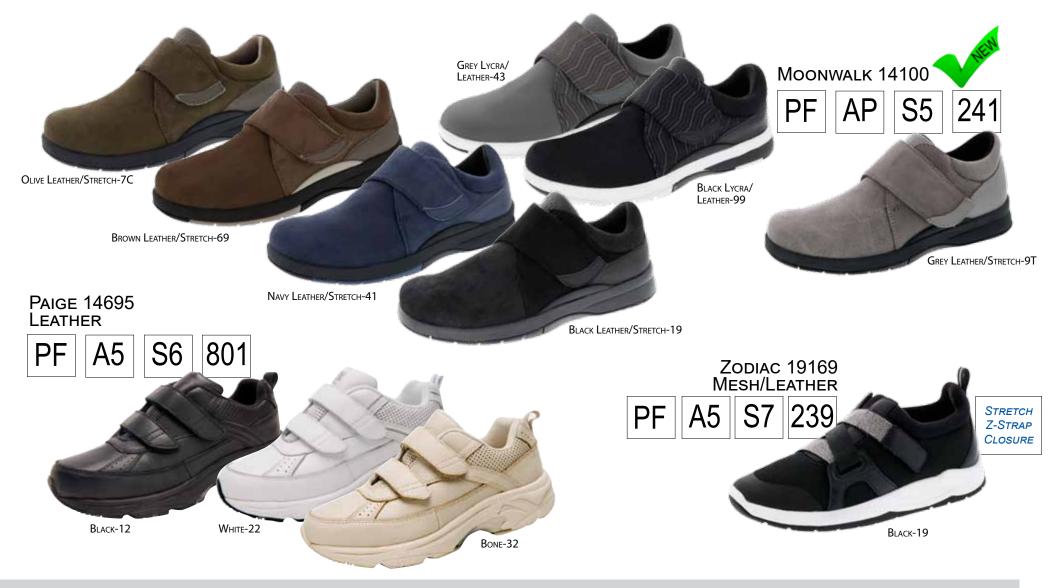

### New! Fall 2019

For men, we have taken our best selling last and given it an updated profile and a supportive yet light dual density insole. The arch support and heel cup will maintain stability.

For Women, we have designed a feminine, yet stretchy casual that will fit all needs. From bunions to edema, the Moonwalk will be the perfect fit. You asked for it and we have pulled thru! The new women's hiker and bootie hiker are crafted with the highest quality materials that you expect from Drew. The moisture-wicking linings and the waterproof gusset will keep your feet dry and the speed lacing system is great for on and off ease.

Look for the "new" checkmark throughout the book to see new colors of our best-selling items as well as brand new items like the ones on this page.

**Toledo II for Men -** See Pg. 23 for additional colors

# Moonwalk for Women - See Pg. 15 for additional colors

This sleek, simple shoe uses stretch upper material and large opening for easy-to-wear style. On the inside, Drilex® linings wick away moisture keeping feet feeling fresh and dry. Underfoot, a removable footbed with built-in metatarsal pad and flexible rubber outsole.