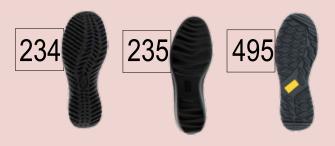

#### P234... Pages 4, 5, 6, 7, 16

- Plus Fitting System®
- Broad Forefoot
- Removable, Lightweight Polyurethane Footbed
- Lightweight, Flexible Outsole
- Firm Heel Counter
- Mild Rocker Bottom
- Tempered Steel Shank

#### P495... Page 5 (women's) Page 21 (men's)

- Plus Fitting System®
- Slip-resistant, Oil-resistant, Non-Marking, Durable, Lightweight, Rubber Outsole
- Firm Heel Counter
- Polyurethane Footbed with Added Heel Cushion

#### P235... Pages 4, 7, 8,

- Plus Fitting System®
- Tempered Steel Shank

235

239

241

420

66

- Metatarsal Support
- Firm Heel Counter
- Lightweight Polyurethane Unit Outsole