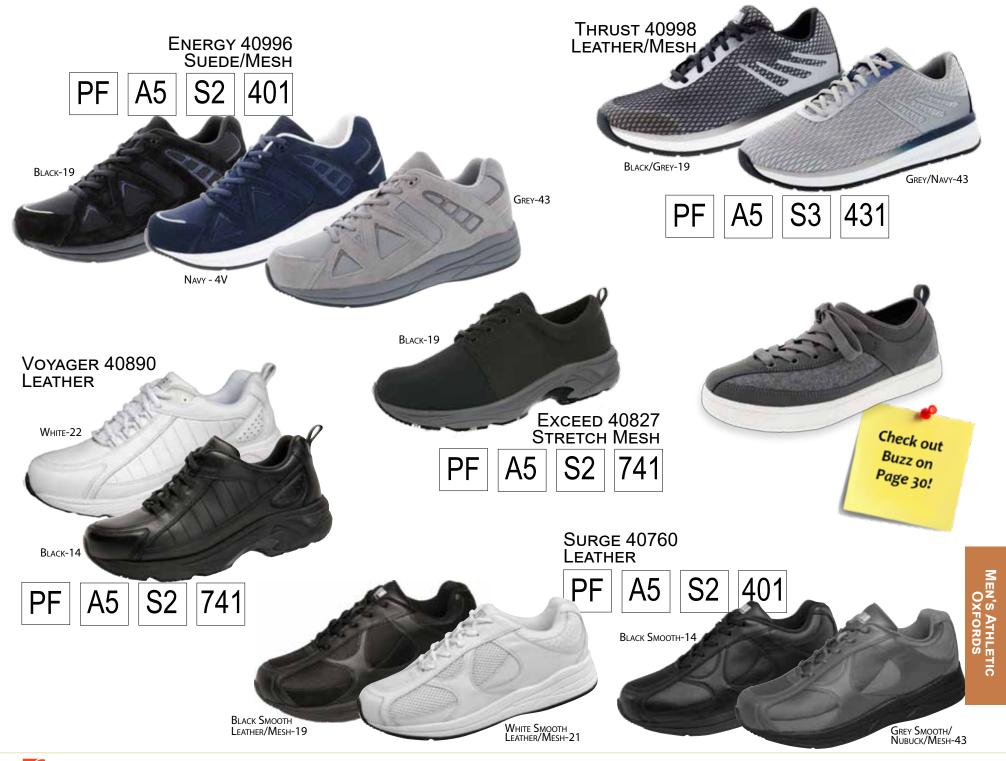

# **Men's Athletic Oxfords**

Generous fitting and dexterity of a Drew shoe is what these oxfords provide. Therapuetic benefits and stylish details feel as great as they look.

PLUS FITTING SYSTEM® - TWO REMOVABLE FOOTBEDS FOR ADDED AND DOUBLE DEPTH