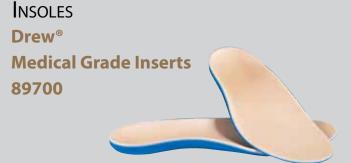

#### **HCPCS Code A5512**

Drew's most advanced, comfort-based orthotic. Ready for quick and easy modification.

- 3/16" Plastazote®
- 5/16" EVA Shore A55-60 Durometer 89700 Orthotic

| Fits Women's | Fits Men's | Insole |
|--------------|------------|--------|
| Shoe Size    | Shoe Size  | Size   |
| 5 to 6½      | N/A        | 1      |
| 7 to 8½      | 6 to 7½    | 2      |
| 9 to 10½     | 8 to 9½    | 3      |
| 11 to 13     | 10 to 11½  | 4      |
| N/A          | 12 to 14   | 5      |

| Fits Women's Shoe Size<br>N, M, W Widths | Insole<br>Size |
|------------------------------------------|----------------|
| 5 to 6½                                  | 1              |
| 7 to 8½                                  | 2              |
| 9 to 10½                                 | 3              |
| 11 to 12                                 | .4             |

| Fits Women's Shoe Size | Insole |
|------------------------|--------|
| WW, XW Widths          | Size   |
| 5 to 6½                | .5     |
| 7 to 8½                | .6     |
| 9 to 10½               | .7     |
| 11 to 12               |        |
|                        |        |