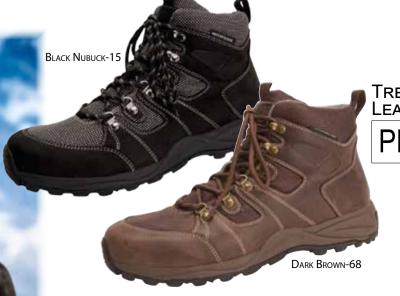

# **Men's Boots**

Therapeutic Men's boots? No one would guess these fantastic looking styles are worthy of your feet. Complete with serviceable, slip-resistant, oil-resistant, non-marking rubber outsole. Durable on the outside, yet reliable and comforting on the inside.

PLUS FITTING SYSTEM® - TWO REMOVABLE FOOTBEDS FOR ADDED AND DOUBLE DEPTH

**A5** 

HCPCS CODE A5500

S1

| MEDIUM D      | Wide <b>EE</b> | 4W 4E         | 6E            |
|---------------|----------------|---------------|---------------|
| 8-13,14,15,16 | 8-13,14,15,16  | 8-13,14,15,16 | 8-13,14,15,16 |

S2

| Narrow B | Медіим D      | WIDE EE       | 4W 4E         | 6E            |
|----------|---------------|---------------|---------------|---------------|
| 9-13     | 8-13,14,15,16 | 8-13,14,15,16 | 8-13,14,15,16 | 8-13,14,15,16 |

**S**3

| MEDIUM D      | WIDE EE       | 4W 4E         | 6E            |
|---------------|---------------|---------------|---------------|
| 8-13,14,15,16 | 8-13,14,15,16 | 7-13,14,15,16 | 7-13,14,15,16 |

Canyon 40737 Leather

PF

A5

S2

495

TREK 40697 LEATHER

LEATHER

A5

5 | |

32 | 495

PEAK 40690 SUEDE

PF

A5

S3

ICS Shoes

Voice: (877) 553-5544