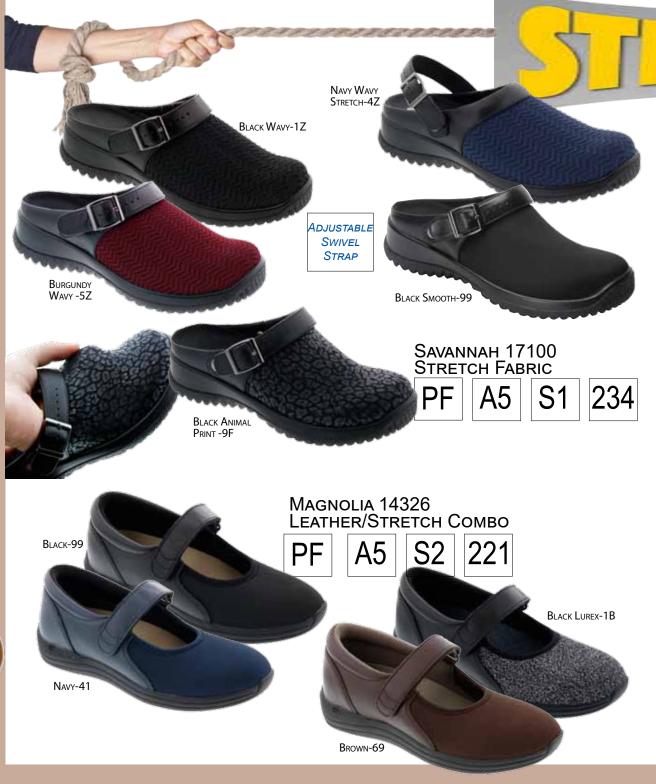

# Women's Stretch Footwear

Stretchable shoes offer ladies the extra bit of flexibility to feel comfortable in her shoes. Whether you suffer from foot injuries or chronic foot pain, you'll find security and adjustability for every foot.

PLUS FITTING SYSTEM® - TWO REMOVABLE FOOTBEDS FOR ADDED AND DOUBLE DEPTH

ADDED DEPTH WITH SINGLE REMOVABLE FOOTBED

A5

HCPCS CODE A5500

**S1** 

| Narrow AA | Медіим В | WIDE D  | WIDE WIDE EE |
|-----------|----------|---------|--------------|
| 7-12      | 5-12,13  | 5-12,13 | 5-12,13      |