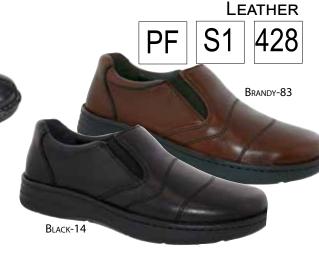

#### P428... Pages 22, 24, 25

- Plus Fitting System®
- Mild Rocker Bottom Opanka Construction
- Firm Heel Counter
- Tempered Steel Shank