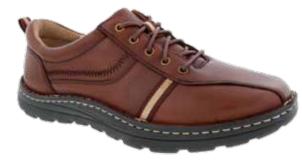

The new and improved Toledo II is a lightweight, comfortable shoe that combines sleek styling with a host of foot health benefits.

Bexley II for Men - See Pg. 24 for additional colors

You'll love the comfort features in the Drew Bexley II shoe. This new-and-improved lighweight version of the popular original offers twin gore stretch for better slipon and slip-off comfort and fit.