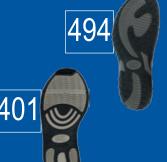

#### P101...Pages 13, 14 (women's) P401...Pages 23, 26, 27, 29

101

401

16

88

46

495

- Plus Fitting System®
- Broad Forefoot
- Extended Medial Heel Stabilizer
- Tri-Support Insole with Builtin Heel Cushion
- Durable Rubber Outsole
- Tempered Steel Shank
- Rocker Bottom

#### P495... Page 5 (women's) Page 21 (men's)

- Plus Fitting System®
- Slip-resistant, Oil-resistant, Non-Marking, Durable, Lightweight, Rubber Outsole
- Firm Heel Counter
- Polyurethane Footbed with Added Heel Cushion