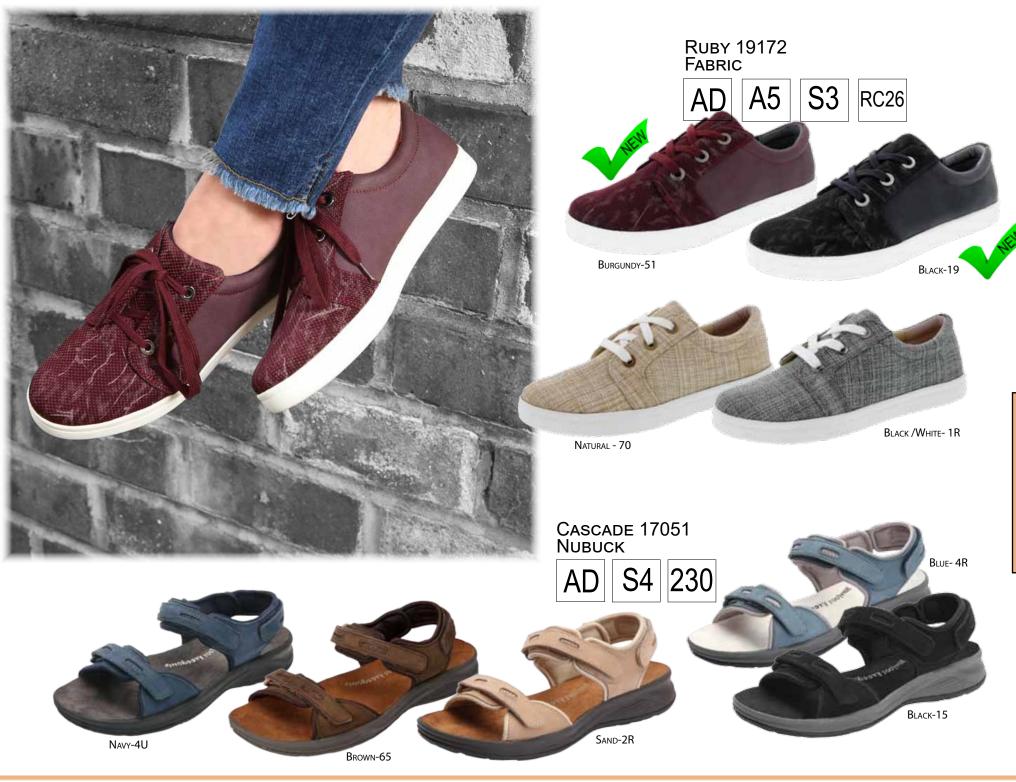

# RC26... Pages 11, 17 RC26

- Added Depth
- Tempered Steel Shank
- Firm Heel Counter