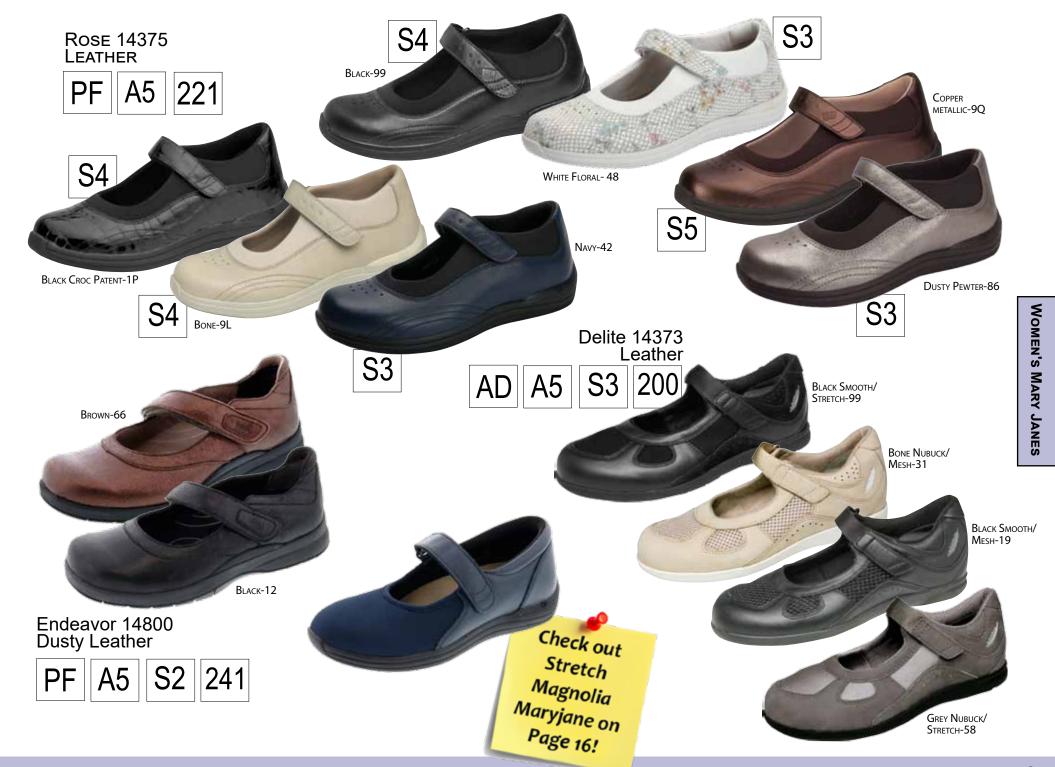

# **WOMEN'S MARY JANES**

These orthotic-compatible shoes offer unsurpassed comfort, style and adjustability along with the latest innovations in foot therapy in an easy-to-wear Velcro® brand closure.

PLUS FITTING SYSTEM® - TWO REMOVABLE FOOTBEDS FOR ADDED AND DOUBLE DEPTH

ADDED DEPTH WITH SINGLE REMOVABLE FOOTBED

**A5** 

HCPCS CODE A5500

S1

| NARROW AA MEDIUM B |         | WIDE D  | WIDE WIDE EE |
|--------------------|---------|---------|--------------|
| 6-12               | 5-12,13 | 5-12,13 | 5-12,13      |