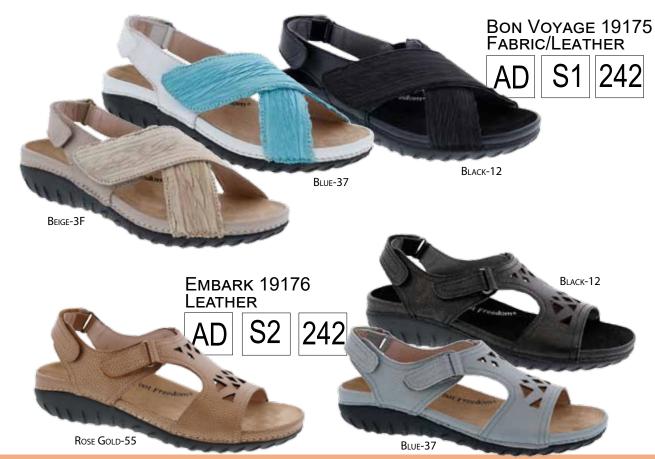

energized the whole day through. Enjoy the best of both worlds - comfort and style with removable footbeds to make room for your own custom orthotic.



ADDED DEPTH WITH SINGLE REMOVABLE FOOTBED



HCPCS CODE A5500

S1

| Narrow AA | Медіим В | WIDE D  | WIDE WIDE EE |
|-----------|----------|---------|--------------|
| 6-12      | 5-12,13  | 5-12,13 | 5-12,13      |

S2

| Медіим В | WIDE D   | WIDE WIDE EE |
|----------|----------|--------------|
| 5-12, 13 | 5-12, 13 | 5-12, 13     |

S3

| Narrow AA | Медіим В | WIDE D  | WIDE WIDE EE |
|-----------|----------|---------|--------------|
| 7-12      | 5-12,13  | 5-12,13 | 5-12,13      |

| Narrow AA | Медіим В | WIDE D | WIDE WIDE EE |
|-----------|----------|--------|--------------|
| 6-12,13   | 5-13     | 5-13   | 5-13         |











ICS Shoes Voice: (877) 553-5544

Email: info@icsShoes.com

# **Women's Athletic Oxfords**

It's part of the beauty and ingenuity of Drew, offering all of the protective benefits of a therapeutic shoe, yet still retaining the look of an athletic shoe. They look as great as they feel.

PF

PLUS FITTING SYSTEM® - TWO REMOVABLE FOOTBEDS FOR ADDED AND DOUBLE DEPTH

**A5** 

HCPCS CODE A5500

S1

| Narrow AA | Медіим В | WIDE D  | WIDE WIDE EE | Extra Wide 4E |  |
|-----------|----------|---------|--------------|---------------|--|
| 7-12      | 5-12,13  | 5-12,13 | 5-12,13      | 5-12,13       |  |

S2

| Narrow AA | <i>Ме</i> лим <i>В</i> | WIDE D | WIDE WIDE EE | Extra Wide 4E |
|-----------|------------------------|--------|--------------|---------------|
| 7-12      | 5-13