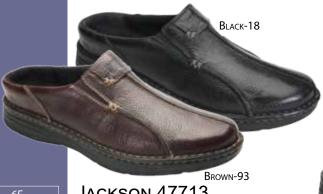

--------------|---------------|------------|---------|
| 8-12,13,14,15 | 8-12,13,14,15 | 7-12,13,14 | 7-12,13 |

**S**3

| MEDIUM D      | WIDE EE       | 4W 4E      |
|---------------|---------------|------------|
| 8-12,13,14,15 | 8-12,13,14,15 | 7-12,13,14 |

**S4** 

| MEDIUM D         | WIDE EE          | 4W 4E            | 6E               |
|------------------|------------------|------------------|------------------|
| 8-12,13,14,15,16 | 7-12,13,14,15,16 | 7-12,13,14,15,16 | 7-12,13,14,15,16 |

| Narrow B     | Медіим <b>D</b>  | WIDE EE          | 4W 4E            | 6E               |
|--------------|------------------|------------------|------------------|------------------|
| 8.5-12,13,14 | 8-12,13,14,15,16 | 7-12,13,14,15,16 | 7-12,13,14,15,16 | 7-12,13,14,15,16 |



428



66



**JACKSON 47713** LEATHER

PF





Check out Men's Jump on Page 30!



# **Men's Athletic Oxfords**

Generous fitting and dexterity of a Drew shoe is what these oxfords provide. Therapuetic benefits and stylish details feel as great as they look.



PLUS FITTING SYSTEM® - TWO REMOVABLE FOOTBEDS FOR ADDED AND DOUBLE DEPTH



ADDED DEPTH WITH SINGLE REMOVABLE FOOTBED



HCPCS CODE A5500

S1

| Narrow B | MEDIUM D   | WIDE EE    | 4W 4E      | 6E         |
|----------|------------|------------|------------|------------|
| 9-13,14  | 7-13,14,15 | 7-13,14,15 | 7-13,14,15 | 7-13,14,15 |

S2

|         | Medium D      | Wide EE       | 4W 4E         | 6E            |
|---------|---------------|---------------|---------------|---------------|
| 9-13,14 | 7-13,14,15,16 | 7-13,14,15,16 | 7-13,14,1