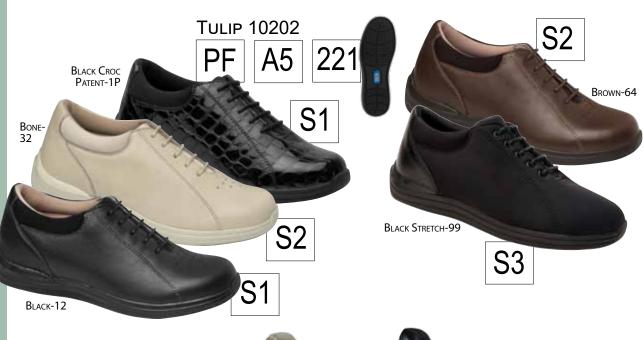

# **Women's Casual Oxfords**

There's so much to like about these orthotic-compatible oxfords. Supportive heel cups, comfortable footbeds, supple leathers and suedes. They offer style along with the latest innovations in foot therapy.

Plus Fitting System® - Two Removable Footbeds for Added and Double Depth

ADDED DEPTH WITH SINGLE REMOVABLE FOOTBED

**A5** 

HCPCS CODE A5500

| C | 1 |  |
|---|---|--|
| O | ı |  |
|   |   |  |

| SLIM 4A | Narrow AA | <b>М</b> ЕDIUM <b>B</b> | WIDE D | WIDE WIDE EE |
|---------|-----------|-------------------------|--------|--------------|
| 6-12    | 6-12      | 5-13                    | 5-13   | 5-13         |

S2

| Narrow AA | Медіим В | WIDE D | WIDE WIDE EE |  |
|-----------|----------|--------|--------------|--|
| 6-12      | 5-12     | 5-12   | 5-12         |  |

**S**3

| Narrow AA | Медіим В | WIDE D | WIDE WIDE EE |
|-----------|----------|--------|--------------|
| 6-12,13   | 5-13     | 5-13   | 5-13         |