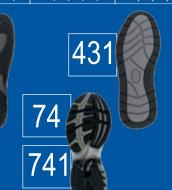

#### P741... Pages 26, 27, 29 (men's)

- Plus Fitting System®
- Broad Forefoot
- Interior Nylon Shank in the Midsole and TPU Shank in the Outsole
- Lightweight Rubber Outsole with EVA Wedge Midsole
- Rocker Bottom

#### P431... Pages 26, 27, 29, 30

- Plus Fitting System®
- Wide, Synthetic Shank
- Rocker Bottom
- Extended Medial Heel Stabilizer
- Removable Ultron® Footbed with Heel Cushion and Built-in Arch Support
- Rubber Outsole