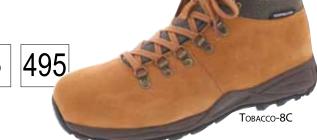

#### P495... Page 5 (women's) Page 21 (men's)

- Plus Fitting System®
- Slip-resistant, Oil-resistant, Non-Marking, Durable, Lightweight, Rubber Outsole
- Firm Heel Counter
- Polyurethane Footbed with Added Heel Cushion