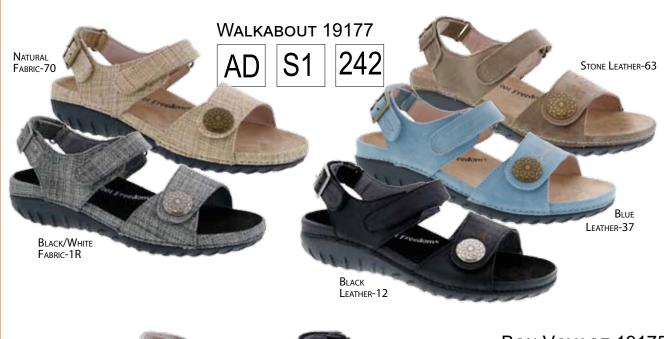

# P239... Pages 12, 15, 17

- Plus Fitting System®
- Wide, Synthetic Shank
- Firm Heel Counter
- Removable Ultron® Footbed with Heel Cushion and Arch Support
- Rocker Bottom