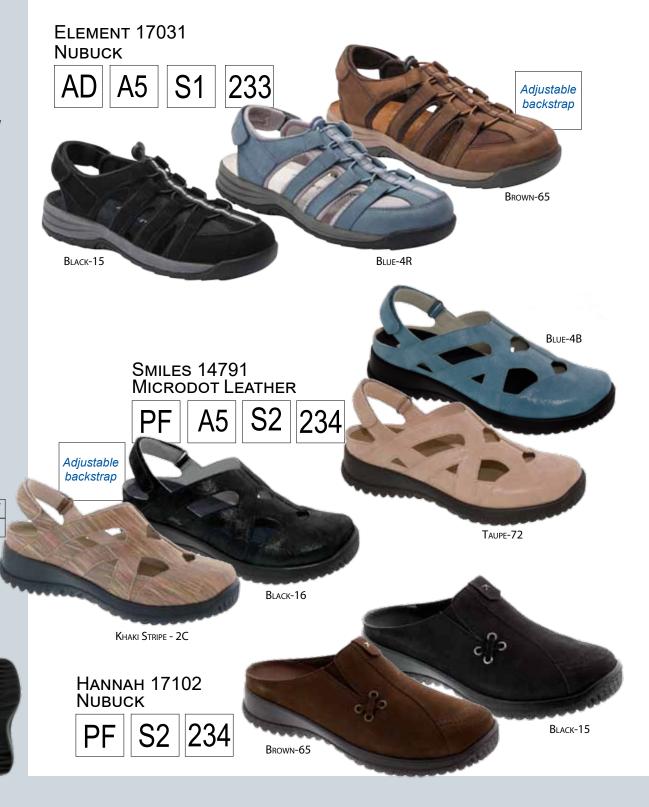

#### P234... Pages 4, 5, 6, 7, 16

- Plus Fitting System®
- Broad Forefoot
- Removable, Lightweight Polyurethane Footbed
- Lightweight, Flexible Outsole
- Firm Heel Counter
- Mild Rocker Bottom
- Tempered Steel Shank

#### P235... Pages 4, 7, 8,

- Plus Fitting System®
- Tempered Steel Shank

235

239

241

420

66

- Metatarsal Support
- Firm Heel Counter
- Lightweight Polyurethane Unit Outsole