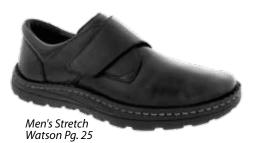

**Watson for Men -** See Pg. 25 for additional colors

No other shoe could be easier to wear. A wide, one-piece Velcro® strap opens up for easy-on, easy-off style. It's ideal for anyone with limited hand mobility. The best feature is the stretchable vamp to alleviate "end of day" swelling.