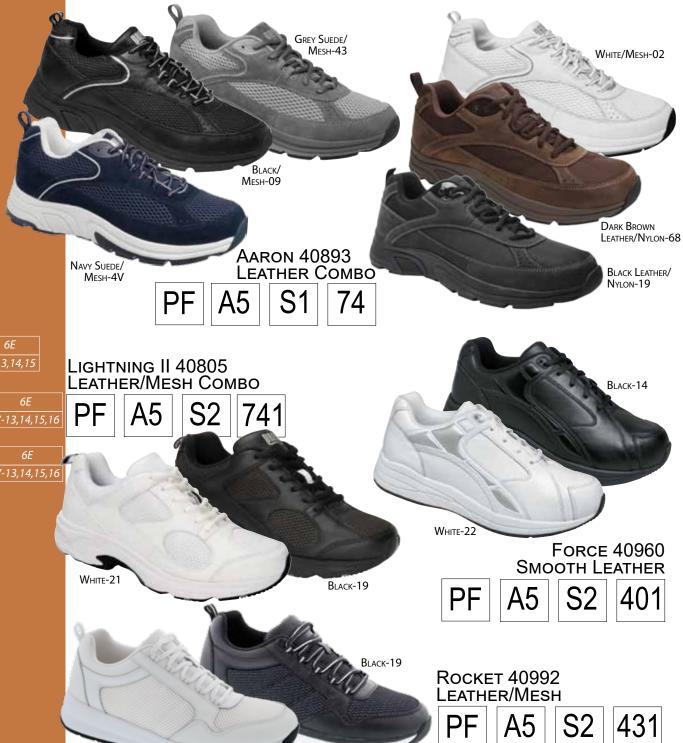

Win for Men - See Pg. 29

Fitting the same as the best selling Aaron sneaker, the Win has a double Velcro® closure, shockabsorbing inserts, flared outsole and firm heel counters. These sneakers will keep you cool, comfortable and balanced the whole day through.

**Watson for Men -** See Pg. 25 for additional colors

No other shoe could be easier to wear. A wide, one-piece Velcro® strap opens up for easy-on, easy-off style. It's ideal for anyone with limited hand mobility. The best feature is the stretchable vamp to alleviate "end of day" swelling.

Palmer for Men - See Pg. 25 for additional colors Slip into these comfortable Palmer clogs by Drew® to create a simple statement that's perfect for cold weather days or just lounging around the house.

**Hogan for Men -** See Pg. 23 for additional colors Durable enough for weekend strolls, impeccably styled for office casual. It's a traditional oxford made of quality leather and flexible, lightweight outsole.