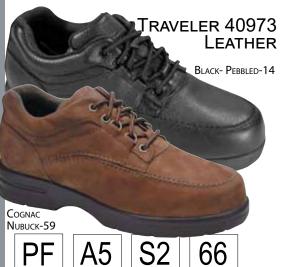

PF

PLUS FITTING SYSTEM® - TWO REMOVABLE FOOTBEDS FOR ADDED AND DOUBLE DEPTH

**A5** 

HCPCS CODE A5500

S1

| Narrow AA | Медіим В | WIDE D  | WIDE WIDE EE | Extra Wide 4E |  |
|-----------|----------|---------|--------------|---------------|--|
| 7-12      | 5-12,13  | 5-12,13 | 5-12,13      | 5-12,13       |  |

S2

| Narrow AA | <i>Ме</i> лим <i>В</i> | WIDE D | WIDE WIDE EE | Extra Wide 4E |
|-----------|------------------------|--------|--------------|---------------|
| 7-12      | 5-13                   | 5-13   | 5-13         | 5-13          |

S3

| Narrow AA | Медіим В | WIDE D | WIDE WIDE EE | Extra Wide 4E |
|-----------|----------|--------|--------------|---------------|
| 7-12      | 5-12     | 5-12   | 5-12         | 5-12          |

801

#### P66... Pages 22, 23, 25

- Plus Fitting System®
- Deep, Broad, Oblique Toe Mild Rocker Bottom
- Extended Medial Heel Stabilizer
- Tempered Steel Shank
- · Lightweight, Flared Outsole