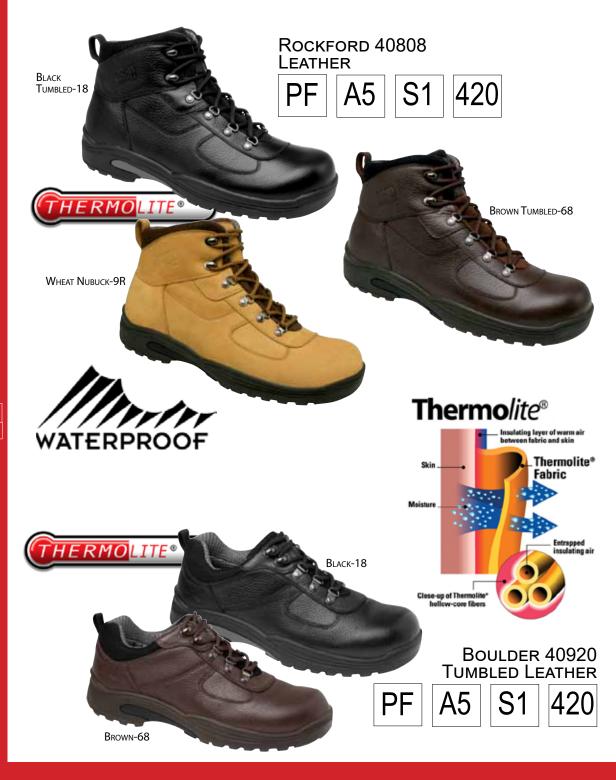

# **Men's Boots**

Therapeutic Men's boots? No one would guess these fantastic looking styles are worthy of your feet. Complete with serviceable, slip-resistant, oil-resistant, non-marking rubber outsole. Durable on the outside, yet reliable and comforting on the inside.

PLUS FITTING SYSTEM® - TWO REMOVABLE FOOTBEDS FOR ADDED AND DOUBLE DEPTH

**A5** 

HCPCS CODE A5500

S1

| MEDIUM D      | Wide <b>EE</b> | 4W 4E         | 6E            |
|---------------|----------------|---------------|---------------|
| 8-13,14,15,16 | 8-13,14,15,16  | 8-13,14,15,16 | 8-13,14,15,16 |

S2

| Narrow B | Медіим D      | WIDE EE       | 4W 4E         | 6E            |
|----------|---------------|---------------|---------------|---------------|
| 9-13     | 8-13,14,15,16 | 8-13,14,15,16 | 8-13,14,15,16 | 8-13,14,15,16 |

**S**3

| MEDIUM D      | WIDE EE       | 4W 4E         | 6E            |
|---------------|---------------|---------------|---------------|
| 8-13,14,15,16 | 8-13,14,15,16 | 7-13,14,15,16 | 7-13,14,15,16 |

Canyon 40737 Leather

PF

A5

S2

495

TREK 40697 LEATHER

LEATHER

A5