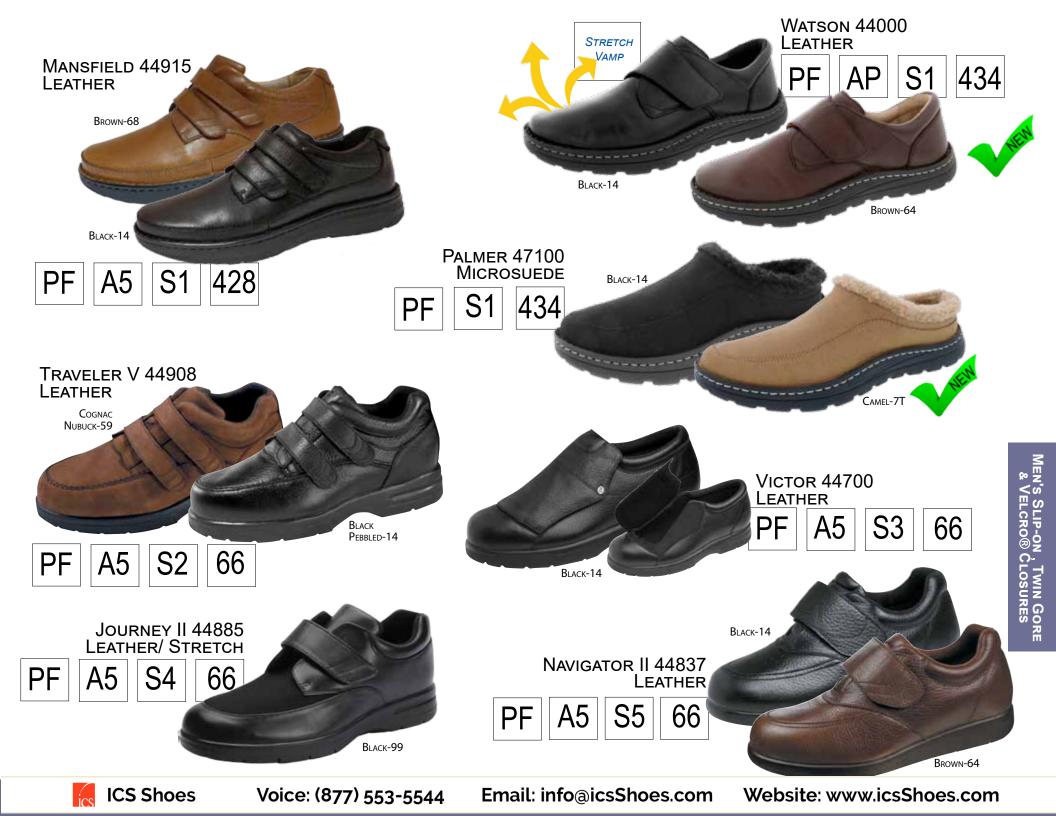

**Watson for Men -** See Pg. 25 for additional colors

No other shoe could be easier to wear. A wide, one-piece Velcro® strap opens up for easy-on, easy-off style. It's ideal for anyone with limited hand mobility. The best feature is the stretchable vamp to alleviate "end of day" swelling.

Palmer for Men - See Pg. 25 for additional colors Slip into these comfortable Palmer clogs by Drew® to create a simple statement that's perfect for cold weather days or just lounging around the house.