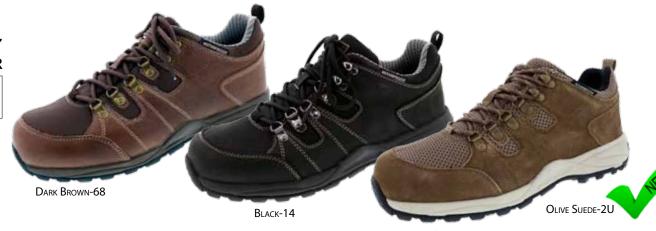

# **Men's Boots**

Therapeutic Men's boots? No one would guess these fantastic looking styles are worthy of your feet. Complete with serviceable, slip-resistant, oil-resistant, non-marking rubber outsole. Durable on the outside, yet reliable and comforting on the inside.

PLUS FITTING SYSTEM® - TWO REMOVABLE FOOTBEDS FOR ADDED AND DOUBLE DEPTH

**A5** 

HCPCS CODE A5500

S1

| MEDIUM D      | Wide <b>EE</b> | 4W 4E         | 6E            |
|---------------|----------------|---------------|---------------|
| 8-13,14,15,16 | 8-13,14,15,16  | 8-13,14,15,16 | 8-13,14,15,16 |

S2

| Narrow B | Медіим D      | WIDE EE       | 4W 4E         | 6E            |
|----------|---------------|---------------|---------------|---------------|
| 9-13     | 8-13,14,15,16 | 8-13,14,15,16 | 8-13,14,15,16 | 8-13,14,15,16 |

**S**3

| MEDIUM D      | WIDE EE       | 4W 4E         | 6E            |
|---------------|---------------|---------------|---------------|
| 8-13,14,15,16 | 8-13,14,15,16 | 7-13,14,15,16 | 7-13,14,15,16 |