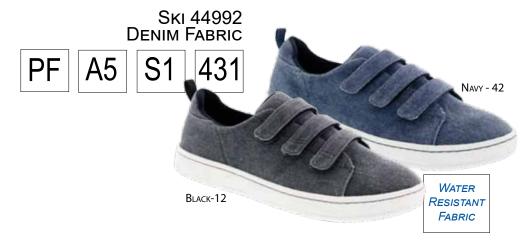

#### P431... Pages 26, 27, 29, 30

- Plus Fitting System®
- Wide, Synthetic Shank
- Rocker Bottom
- Extended Medial Heel Stabilizer
- Removable Ultron® Footbed with Heel Cushion and Built-in Arch Support
- Rubber Outsole