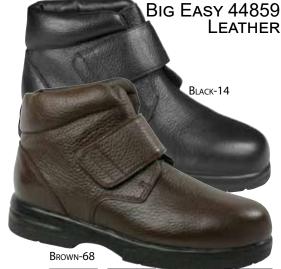

# **Men's Boots**

Therapeutic Men's boots? No one would guess these fantastic looking styles are worthy of your feet. Complete with serviceable, slip-resistant, oil-resistant, non-marking rubber outsole. Durable on the outside, yet reliable and comforting on the inside.

PLUS FITTING SYSTEM® - TWO REMOVABLE FOOTBEDS FOR ADDED AND DOUBLE DEPTH

**A5** 

HCPCS CODE A5500

S1

| MEDIUM D      | Wide <b>EE</b> | 4W 4E         | 6E            |
|---------------|----------------|---------------|---------------|
| 8-13,14,15,16 | 8-13,14,15,16  | 8-13,14,15,16 | 8-13,14,15,16 |