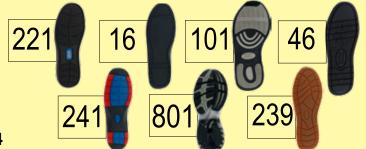

# P221/ P237... Pages 8, 9, 14, 16, 18

221

200

234

80

74

231

- Plus Fitting System®
- Broad Forefoot
- Wide, Tempered Steel Shank
- Extended Medial Heel Stabilizer
- Tempered Steel Shank
- Mild Rocker Bottom
- Removable ULTRON® Footbed

#### P101...Pages 13, 14 (women's) P401...Pages 23, 26, 27, 29

101

401

16

88

46

495

- Plus Fitting System®
- Broad Forefoot
- Extended Medial Heel Stabilizer
- Tri-Support Insole with Builtin Heel Cushion
- Durable Rubber Outsole
- Tempered Steel Shank
- Rocker Bottom

#### P16... Pages 8, 14, 17, 18, 19

- Plus Fitting System®
- Tempered Steel Shank
- Firm Heel Counter
- Mild Rocker Bottom
- Removable, Moldable **Dual-Density Footbed**

# P46... Pages 14, 18, 19

- Plus Fitting System®
- Flared Outsole
- Rocker Bottom
- Broad Forefoot
- Tempered Steel Shank
- Extended Medial Heel Stabilizer

# P239... Pages 12, 15, 17

- Plus Fitting System®
- Wide, Synthetic Shank
- Firm Heel Counter
- Removable Ultron® Footbed with Heel Cushion and Arch Support
- Rocker Bottom

#### P241... Pages 7, 8, 9, 15, 19

- Plus Fitting System®
- Tempered Steel Shank
- Stability Cradle System
- Firm Heel Counter
- Added Heel Pads & Met Pads & Arch Support

# P801... Pages 12, 13, 15, 17 (women's)