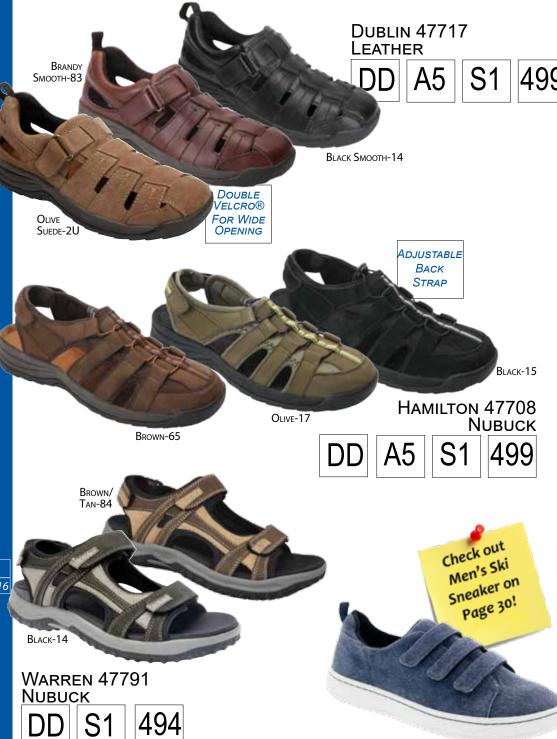

# **Men's Boots**

Therapeutic Men's boots? No one would guess these fantastic looking styles are worthy of your feet. Complete with serviceable, slip-resistant, oil-resistant, non-marking rubber outsole. Durable on the outside, yet reliable and comforting on the inside.

PLUS FITTING SYSTEM® - TWO REMOVABLE FOOTBEDS FOR ADDED AND DOUBLE DEPTH

**A5** 

HCPCS CODE A5500

S1

| MEDIUM D      | Wide <b>EE</b> | 4W 4E         | 6E            |
|---------------|----------------|---------------|---------------|
| 8-13,14,15,16 | 8-13,14,15,16  | 8-13,14,15,16 | 8-13,14,15,16 |

S2

| Narrow B | Медіим D      | WIDE EE       | 4W 4E         | 6E            |
|----------|---------------|---------------|---------------|---------------|
| 9-13     | 8-13,14,15,16 | 8-13,14,15,16 | 8-13,14,15,16 | 8-13,14,15,16 |

**S**3

| MEDIUM D      | WIDE EE       | 4W 4E         | 6E            |
|---------------|---------------|---------------|---------------|
| 8-13,14,15,16 | 8-13,14,15,16 | 7-13,14,15,16 | 7-13,14,15,16 |

Canyon 40737 Leather

PF

A5

S2

495

TREK 40697 LEATHER

LEATHER

A5

5 | |

32 | 495

PEAK 40690 SUEDE

PF

A5

S3

ICS Shoes

Voice: (877) 553-5544