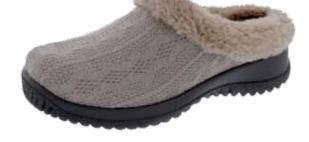

# Comfy for Women - See Pg. 7 for additional colors

Slip into these Comfy clogs by Drew® to create a simple statement that's perfect for when sweater weather strikes. Soft knit upper with faux trim and Drilex® linings keep your feet dry.