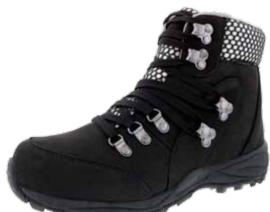

Snowy for Women - See Pg. 5 for additional colors

Superior style and quality that you know and love. Slip resistant outsoles and firm heel counters will help you combat all the terrains that you encounter. Waterproof.

Iceberg for Women - See Pg. 5 for additional colors
The Iceberg has great benefits for all climate days. The moisture-wicking lining, waterproof design, firm heel counters, slip-resitant outsoles and easy lacing system will make all your moves stable. Waterproof.