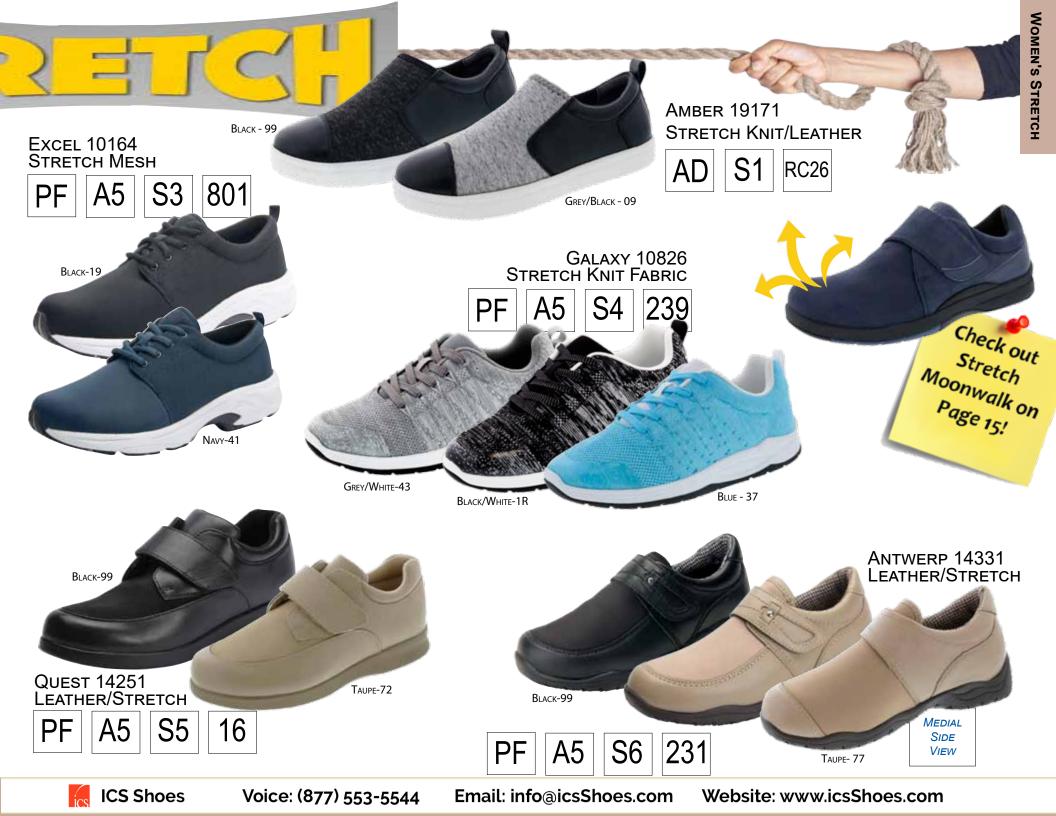

# Women's Stretch Footwear

Stretchable shoes offer ladies the extra bit of flexibility to feel comfortable in her shoes. Whether you suffer from foot injuries or chronic foot pain, you'll find security and adjustability for every foot.

PLUS FITTING SYSTEM® - TWO REMOVABLE FOOTBEDS FOR ADDED AND DOUBLE DEPTH

ADDED DEPTH WITH SINGLE REMOVABLE FOOTBED

A5

HCPCS CODE A5500

**S1** 

| Narrow AA | Медіим В | WIDE D  | WIDE WIDE EE |
|-----------|----------|---------|--------------|
| 7-12      | 5-12,13  | 5-12,13 | 5-12,13      |

S2

| Narrow AA | NARROW AA MEDIUM B |      | WIDE WIDE EE |
|-----------|--------------------|------|--------------|
| 6-12      | 5-13               | 5-13 | 5-13         |

S3

| Narrow AA | Медіим В | WIDE D | WIDE WIDE EE | Extra Wide 4E |
|-----------|----------|--------|--------------|---------------|
| 7-12      | 5-13     | 5-13   | 5-13         | 5-13          |

S4

| Narrow AA | Медіим В | WIDE D  | WIDE WIDE EE | Extra Wide 4E |
|-----------|----------|---------|--------------|---------------|
| 7-12      | 5-12,13  | 5-12,13 | 5-12,13      | 5-12,13       |

S5

| Медіим В | WIDE D | WIDE WIDE EE |
|----------|--------|--------------|
| 5-12     | 5-12   | 5-12         |

| Narrow AA | Медіим В | WIDE D  | WIDE WIDE EE | Extra Wide 4E |
|-----------|----------|---------|--------------|---------------|
| 6-12      | 5-12,13  | 5-12,13 | 5-12,13      | 5-12,13       |