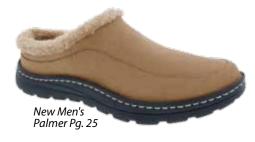

Palmer for Men - See Pg. 25 for additional colors Slip into these comfortable Palmer clogs by Drew® to create a simple statement that's perfect for cold weather days or just lounging around the house.